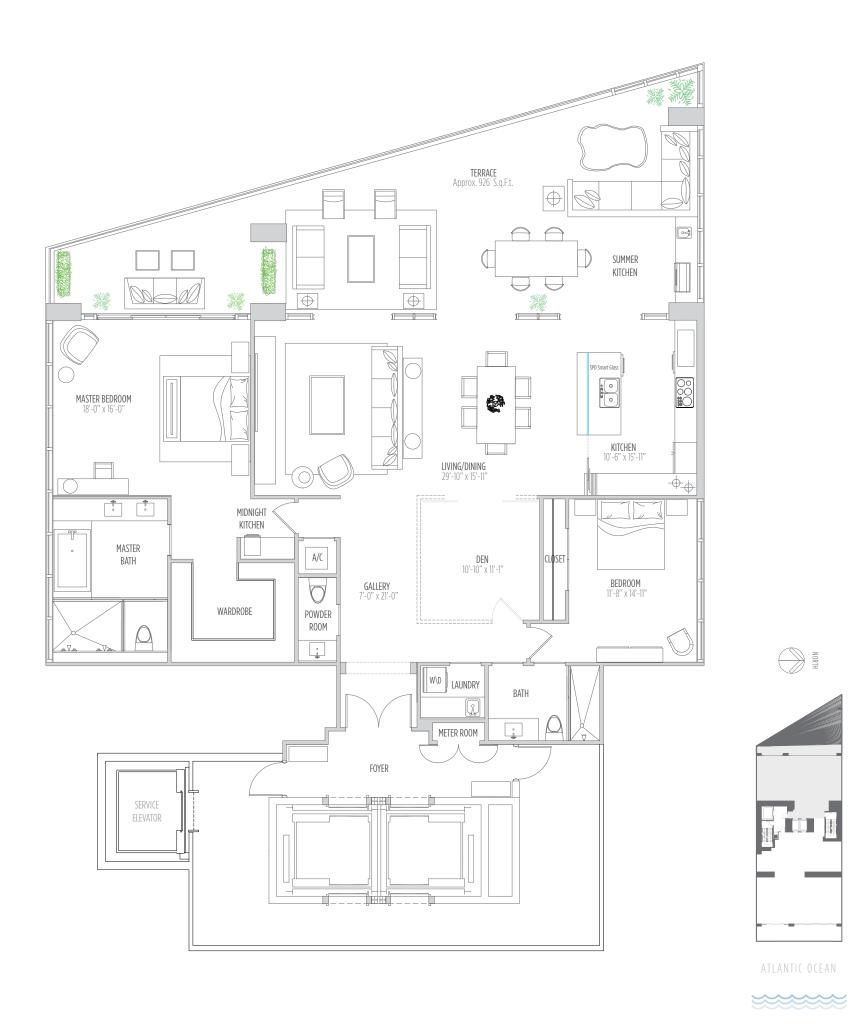

#### RESIDENCE 3802 2 BEDROOMS | 2.5 BATHS | DEN

AC AREA: 2,360 SQ.FT. 219 M<sup>2</sup> | TERRACE: 1,029 SQ.FT. 96 M<sup>2</sup> | TOTAL: 3,389 SQ.FT. 315 M<sup>2</sup>