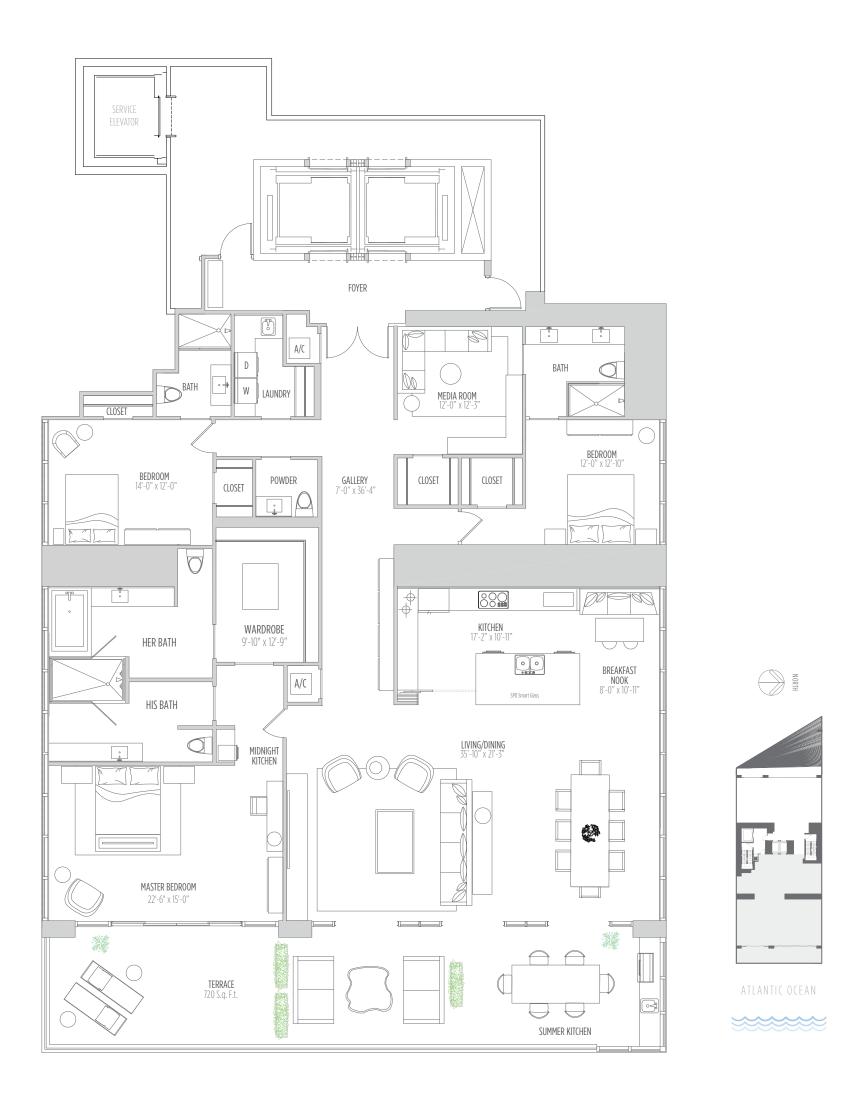

#### RESIDENCE **01** 3 BEDROOMS | 3.5 BATHS | MEDIA ROOM

AC AREA: 3,635 SQ.FT. 338 M<sup>2</sup> | TERRACE: 720 SQ.FT. 67 M<sup>2</sup> | TOTAL: 4,355 SQ.FT. 405 M<sup>2</sup>

#### RESIDENCE **01** 3 BEDROOMS | 3.5 BATHS | MEDIA ROOM

AC AREA: 3,635 SQ.FT. 338 M<sup>2</sup> | TERRACE: 720 SQ.FT. 67 M<sup>2</sup> | TOTAL: 4,355 SQ.FT. 405 M<sup>2</sup>

RESIDENCE 1001 3 BEDROOMS | 3.5 BATHS | MEDIA ROOM

AC AREA: 3,635 SQ.FT. 338 M<sup>2</sup> | TERRACE: 720 SQ.FT. 67 M<sup>2</sup> | TOTAL: 4,355 SQ.FT. 405 M<sup>2</sup>