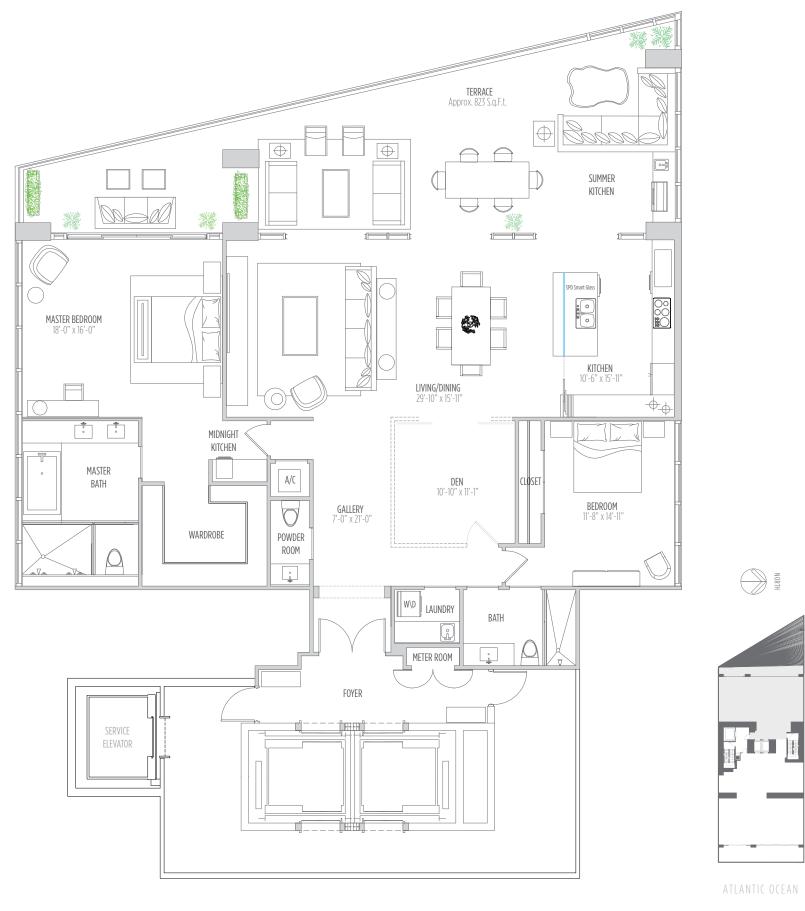

#### RESIDENCE 3602 2 BEDROOMS | 2.5 BATHS | DEN

AC AREA: 2,360 SQ.FT. 219 M2 | TERRACE: 926 SQ.FT. 86 M2 | TOTAL: 3,286 SQ.FT. 305 M2