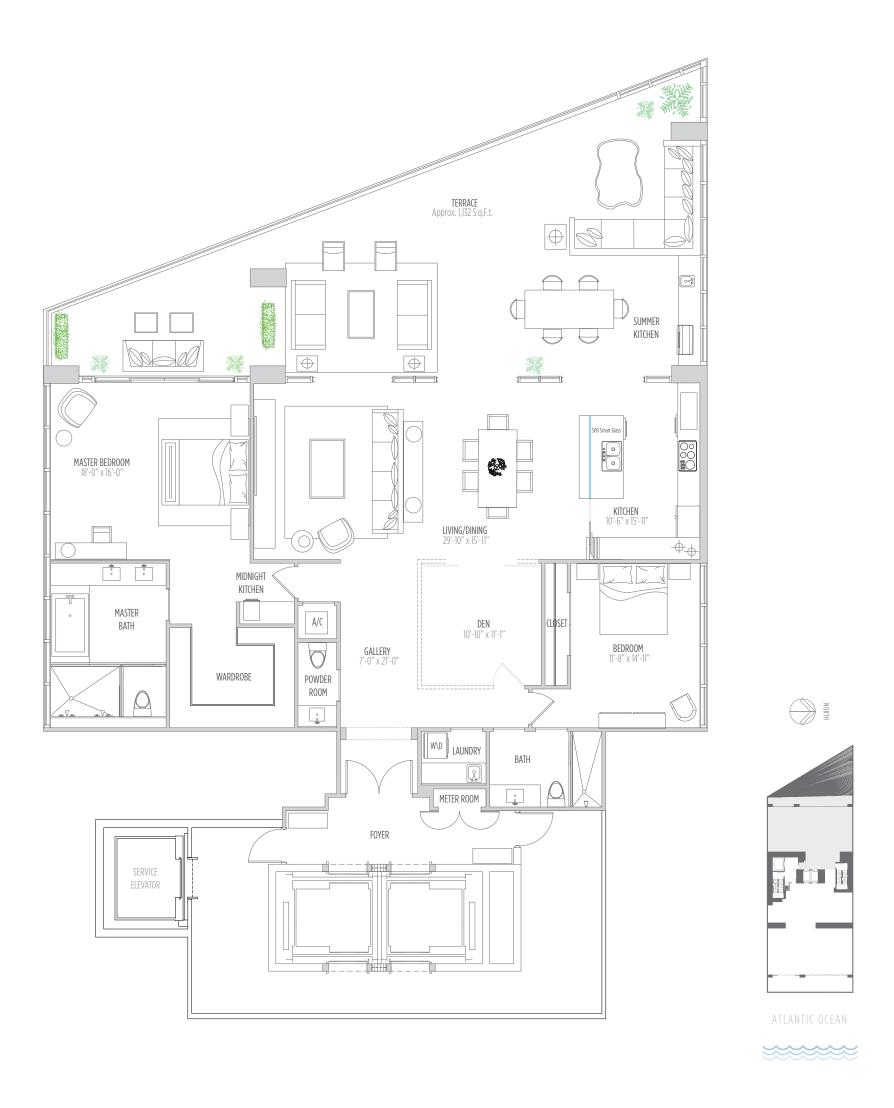

## RESIDENCE 4002 2 BEDROOMS | 2.5 BATHS | DEN

AC AREA: 2,360 SQ.FT. 219 M2 | TERRACE: 1,132 SQ.FT. 105 M2 | TOTAL: 3,492 SQ.FT. 324 M2