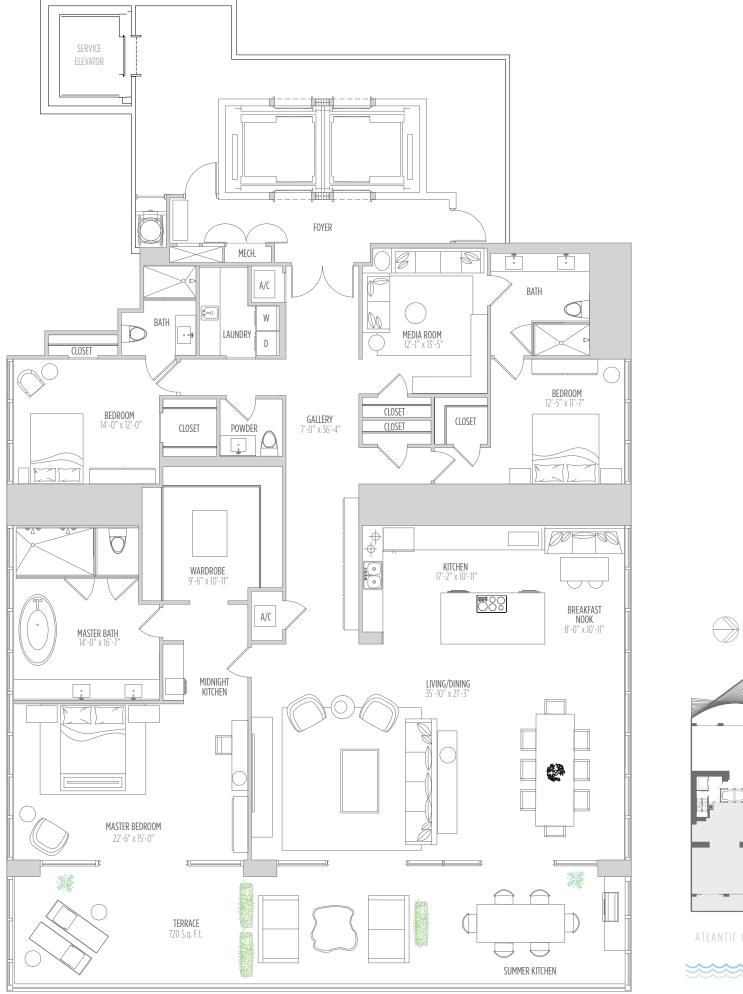

#### RESIDENCE **01** 3 BEDROOMS | 3.5 BATHS | MEDIA ROOM

AC AREA: 3,635 SQ.FT. 338 M<sup>2</sup> | TERRACE: 720 SQ.FT. 67 M<sup>2</sup> | TOTAL: 4,355 SQ.FT. 405 M<sup>2</sup>

#### RESIDENCE **01** 3 BEDROOMS | 3.5 BATHS | MEDIA ROOM

AC AREA: 3,635 SQ.FT. 338 M<sup>2</sup> | TERRACE: 720 SQ.FT. 67 M<sup>2</sup> | TOTAL: 4,355 SQ.FT. 405 M<sup>2</sup>

RESIDENCE 1001 3 BEDROOMS | 3.5 BATHS | MEDIA ROOM

AC AREA: 3,635 SQ.FT. 338 M<sup>2</sup> | TERRACE: 720 SQ.FT. 67 M<sup>2</sup> | TOTAL: 4,355 SQ.FT. 405 M<sup>2</sup>