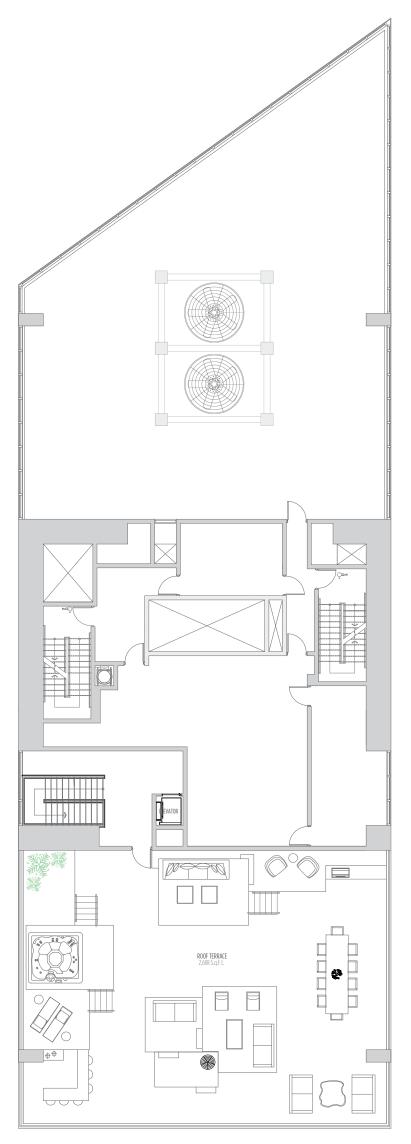

## RESIDENCE 4900 ROOF TERRACE

TERRACE: 2,688 SQ.FT. 250 M<sup>2</sup>

THESE DRAWINGS ARE CONCEPTUAL ONLY AND ARE FOR THE CONVENIENCE OF REFERENCE. THEY SHOULD NOT BE RELIED UPON AS REPRESENTATIONS, EXPRESS OR IMPLIED, OF THE FINAL DETAIL OF THE RESIDENCES. UNITS SHOWN ARE EXAMPLES OF UNIT TYPES AND MAY NOT DEPICT ACTUAL UNITS. STATED SQUARE FOOTAGES ARE RANGES FOR A PARTICULAR UNIT TYPE ANDARE MEASURED TO THE EXTERIOR BOUNDARIES OF THE EXTERIOR WALLS AND THE CENTERLINE OF INTERIOR DEMISING WALLS AND IN FACT VARY FROM THE AREA THAT WOULD BE DETERMINED BY USING THE DESCRIPTION AND DEFINITION OF THE "UNIT" SET FORTH IN THE DECLARATION (WHICH GENERALLY ONLY INCLUDES THE INTERIOR AIRSPACE BETWEEN THE PERIMETER WALLS AND EXCLUDES INTERIOR STRUCTURAL COMPONENTS). ALL DEPICTIONS OF APPLIANCES, PLUMBING FIXTURES, EQUIPMENT, COUNTERS, SOFFITS, FLOOR COVERINGS AND OTHER MATTERS OF DETAIL ARE CONCEPTUAL ONLY AND ARE NOT NECESSARILY INCLUDED IN EACH UNIT. CONSULT YOUR AGREEMENT AND THE PROSPECTUS FOR THE ITEMS INCLUDED WITH THE UNIT. DIMENSIONS AND SQUARE FOOTAGE ARE APPROXIMATE, WILL VARY WITH SPECIFIC UNIT TYPE, AND MAY VARY WITH ACTUAL CONSTRUCTION. ADDITIONALLY, MEASUREMENTS OF ROOMS SET FORTH ON ANY FLOOR PLAN ARE NOMINAL AND GENERALLY TAKEN AT THE GREATEST POINTS OF EACH GIVEN ROOM (AS IF THE ROOM WERE A PERFECT RECTANGLE), WITHOUT REGARD FOR ANY CUTOUTS. UNIT ORIENTATION AND WINDOWS (INCLUDING NUMBER, SIZE, ORIENTATION AND AWNINGS), BALCONY/LANAIS (INCLUDING CONFIGURATION, SIZE AND RAILING/BALUSTRADE), STRUCTURE AND MECHANICAL CHASES MAY VARY. THE DEVELOPER EXPRESSLY RESERVES THE RIGHT TO MAKE MODIFICATIONS, REVISIONS, AND CHANGES IT DEEMS DESIRABLE IN ITS SOLE AND ABSOLUTE DISCRETION AND WITHOUT NOTICE.