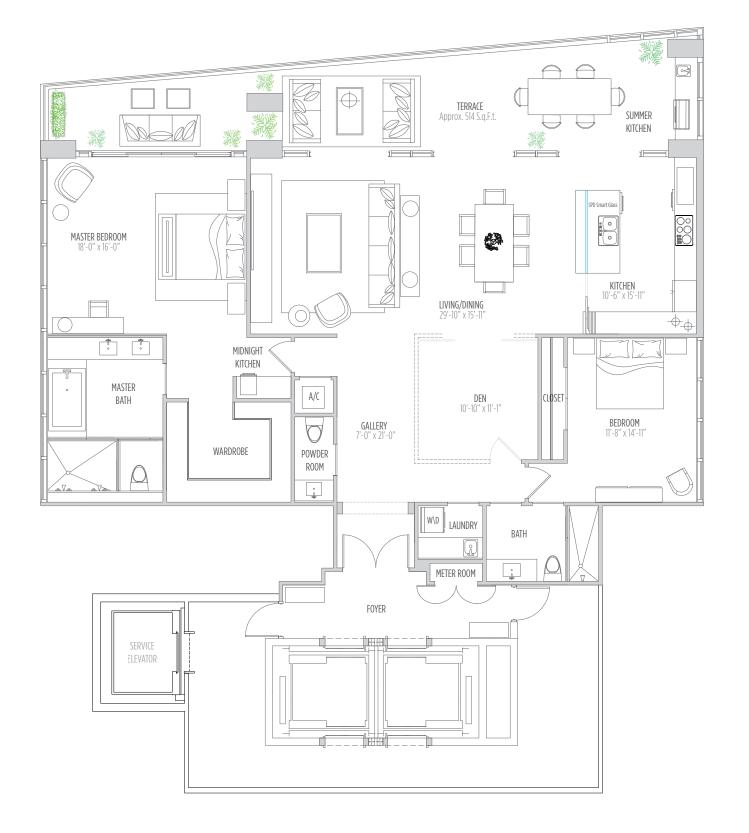

#### RESIDENCE 2802 2 BEDROOMS | 2.5 BATHS | DEN

AC AREA: 2,360 SQ.FT. 219 M2 | TERRACE: 514 SQ.FT. 48 M2 | TOTAL: 2,874 SQ.FT. 267 M2

ATLANTIC OCEAN