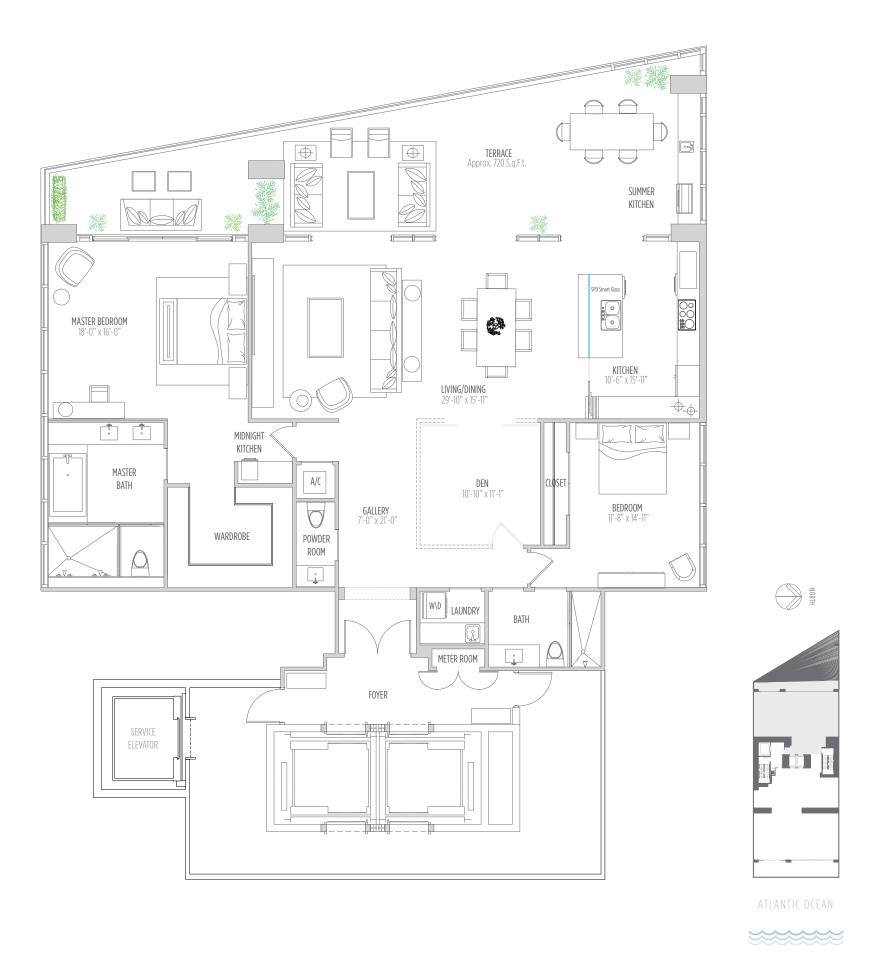

## RESIDENCE 3402 2 BEDROOMS | 2.5 BATHS | DEN

AC AREA: 2,360 SQ.FT. 219 M2 | TERRACE: 823 SQ.FT. 76 M2 | TOTAL: 3,183 SQ.FT. 296 M2