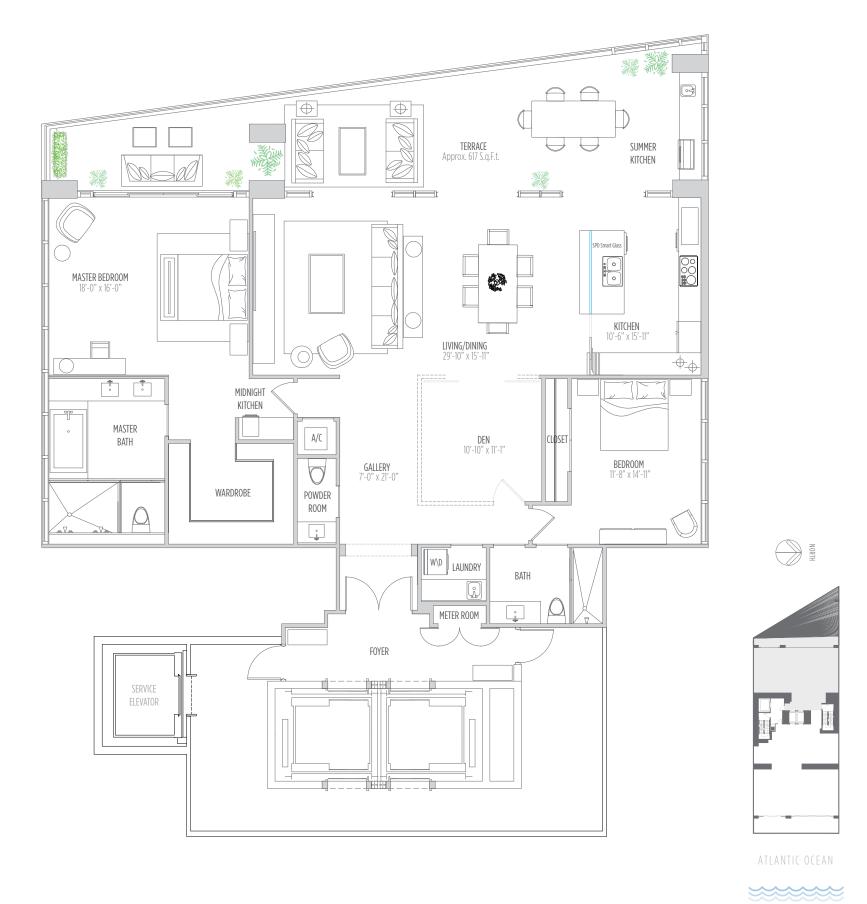

### RESIDENCE 3002 2 BEDROOMS | 2.5 BATHS | DEN

AC AREA: 2,360 SQ.FT. 219 M2 | TERRACE: 617 SQ.FT. 57 M2 | TOTAL: 2,977 SQ.FT. 277 M2