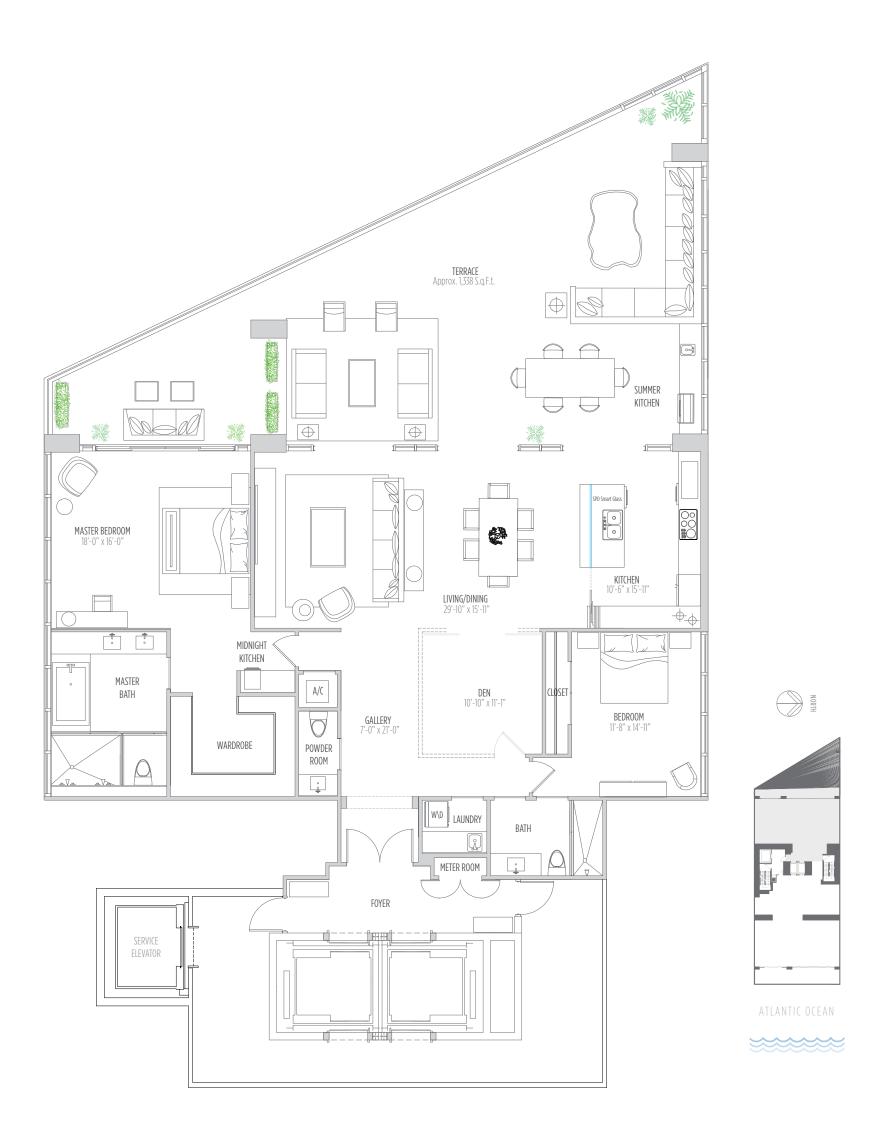

## RESIDENCE 4402 2 BEDROOMS | 2.5 BATHS | DEN

AC AREA: 2,360 SQ.FT. 219 M2 | TERRACE: 1,338 SQ.FT. 124 M2 | TOTAL: 3,698 SQ.FT. 344 M2