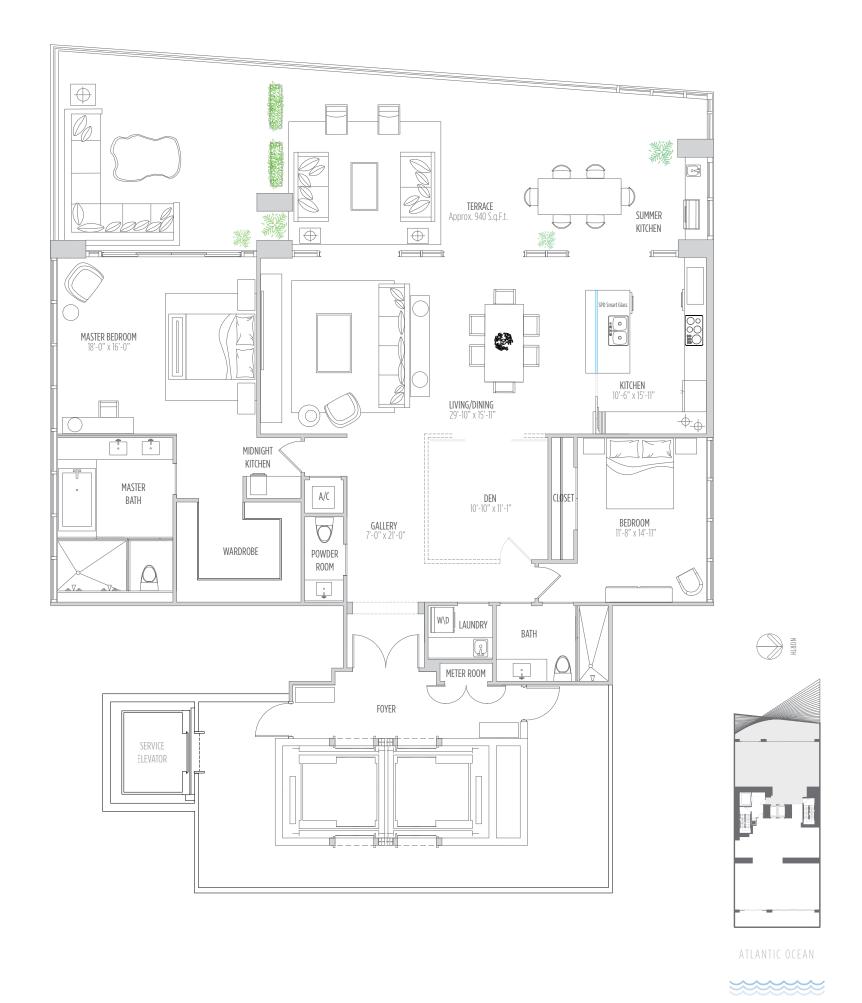

#### RESIDENCE 2602 2 BEDROOMS | 2.5 BATHS | DEN

AC AREA: 2,360 SQ.FT. 219 M2 | TERRACE: Approx. 940 SQ.FT. 87 M2 | TOTAL: 3,312 SQ.FT. 308 M2