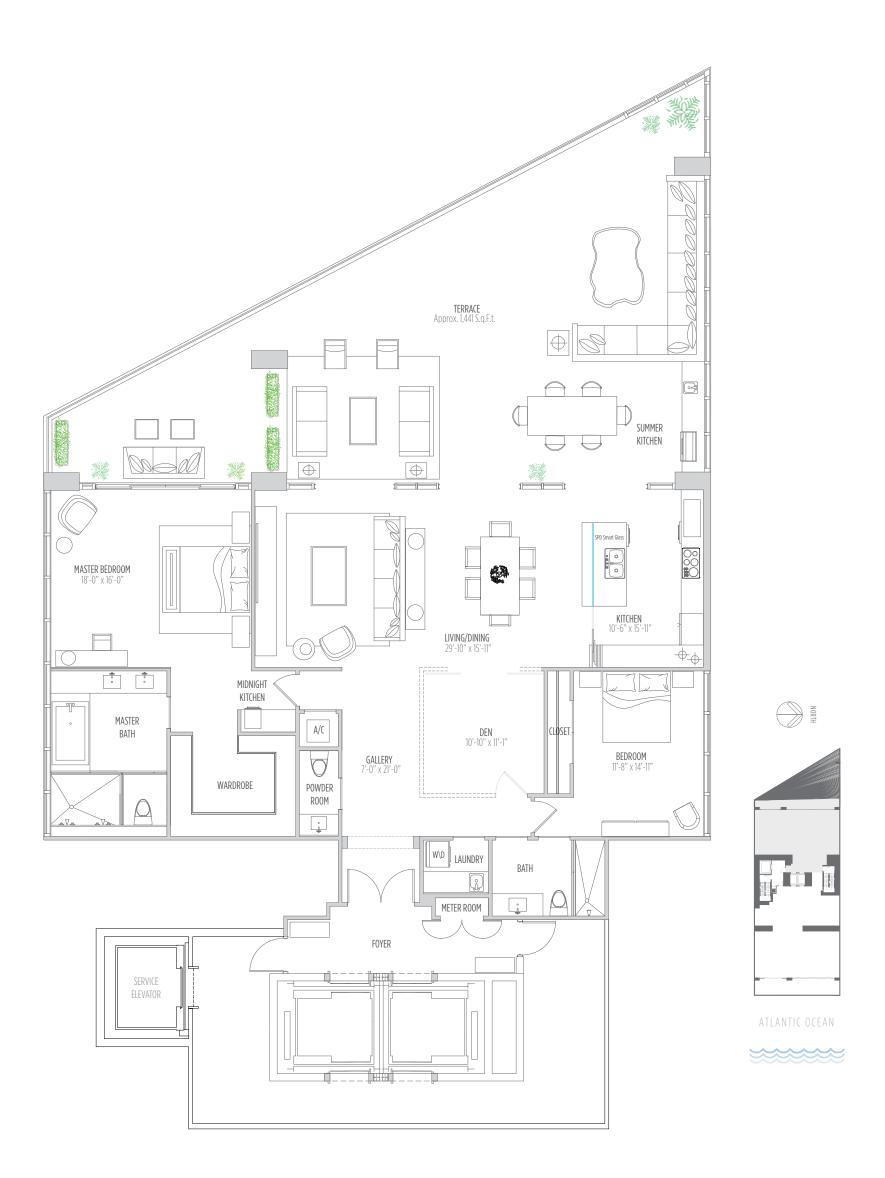

#### RESIDENCE 4602 2 BEDROOMS | 2.5 BATHS | DEN

AC AREA: 2,360 SQ.FT. 219 M2 | TERRACE: 1,441 SQ.FT. 134 M2 | TOTAL: 3,801 SQ.FT. 353 M2

RESIDENCE 4900 4 BEDROOMS | 6 BATHS | ROOF TERRACE | SERVICE SUITE