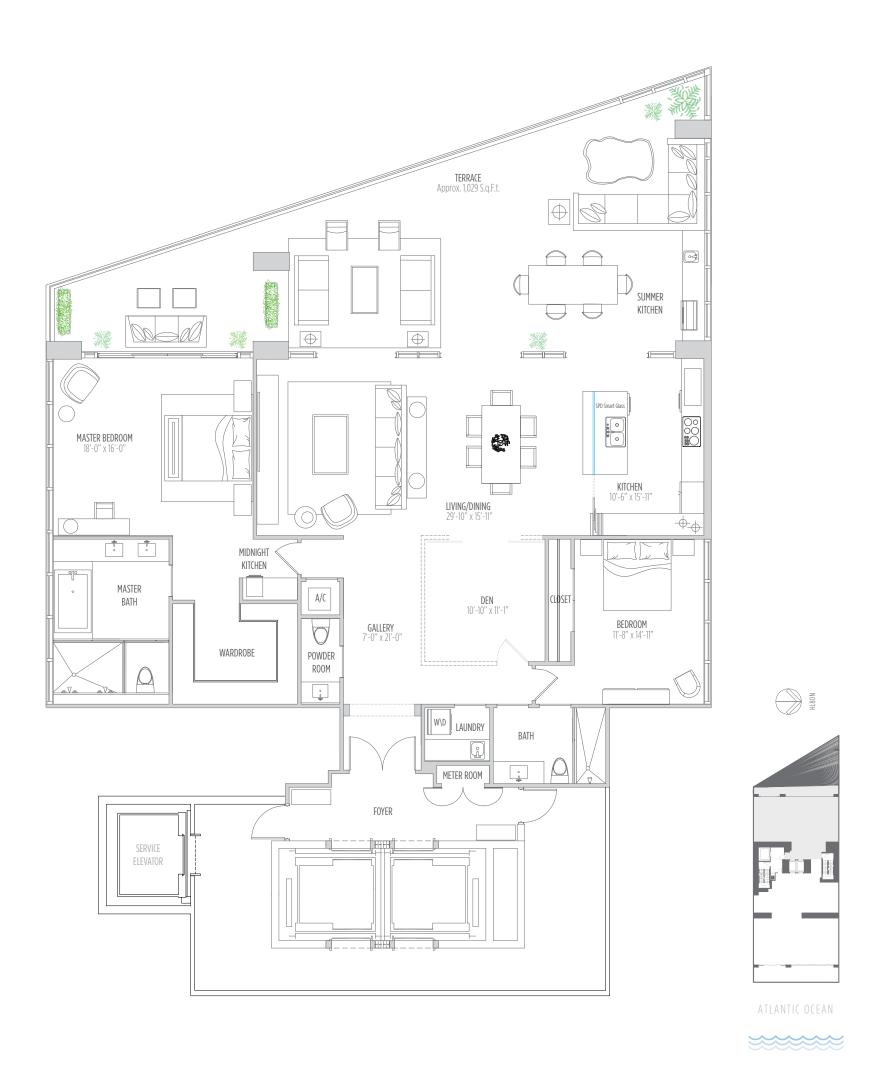

#### RESIDENCE 3802 2 BEDROOMS | 2.5 BATHS | DEN

AC AREA: 2,360 SQ.FT. 219 M<sup>2</sup> | TERRACE: 1,029 SQ.FT. 96 M<sup>2</sup> | TOTAL: 3,389 SQ.FT. 315 M<sup>2</sup>