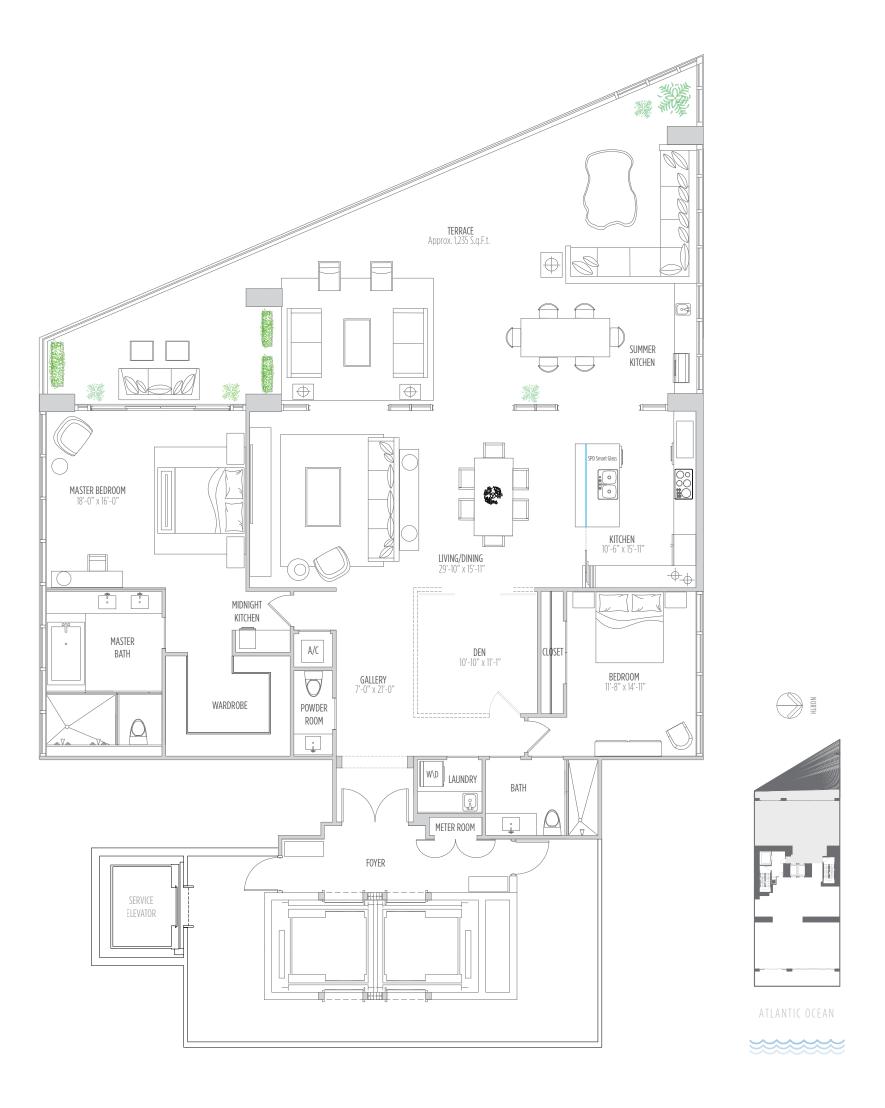

## RESIDENCE 4202 2 BEDROOMS | 2.5 BATHS | DEN

AC AREA: 2,360 SQ.FT. 219 M2 | TERRACE: 1,235 SQ.FT. 115 M2 | TOTAL: 3,595 SQ.FT. 334 M2