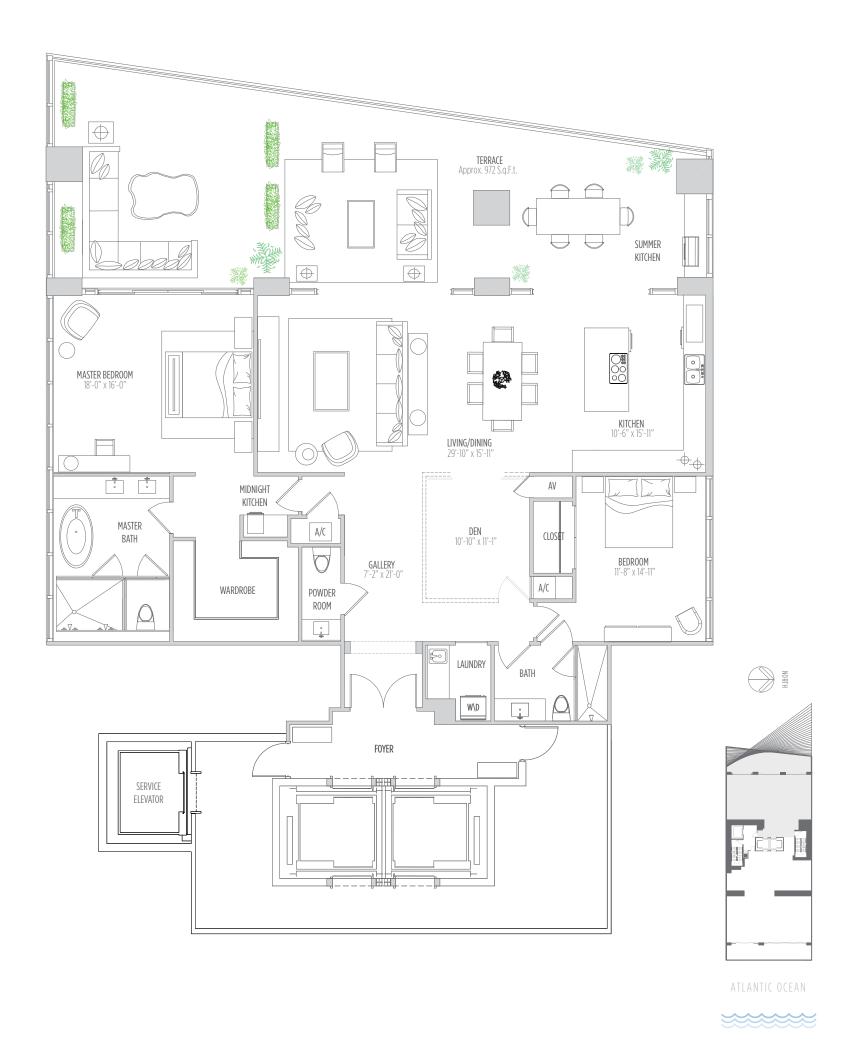

# RESIDENCE 2502 2 BEDROOMS | 2.5 BATHS | DEN

AC AREA: 2,360 SQ.FT. 219 M2 | TERRACE: Approx. 972 SQ.FT. 90 M2 | TOTAL: 3,332 SQ.FT. 310 M2