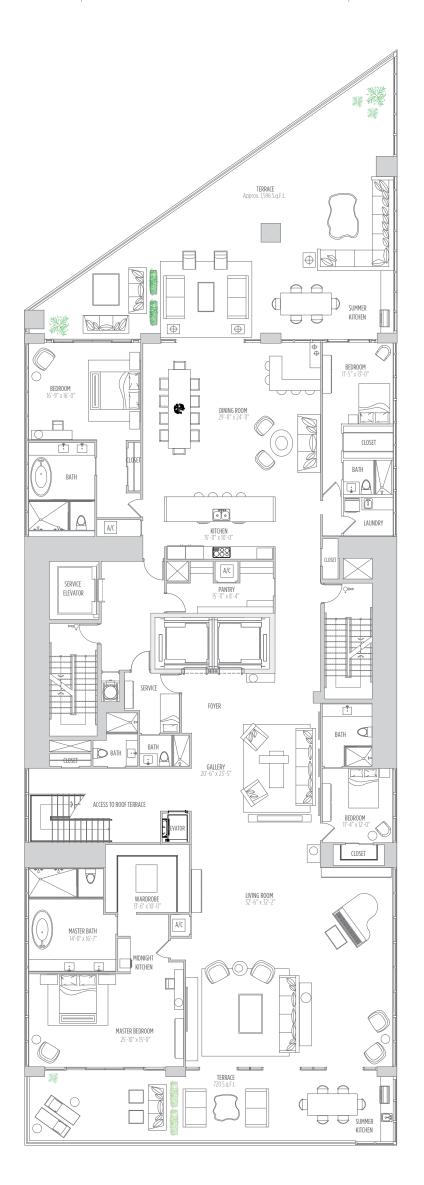

AC AREA: 6,106 SQ.FT. 567 M<sup>2</sup> | TERRACE: 2,316 SQ.FT. 215 M<sup>2</sup> | TOTAL: 9,522 SQ.FT. 885 M<sup>2</sup>