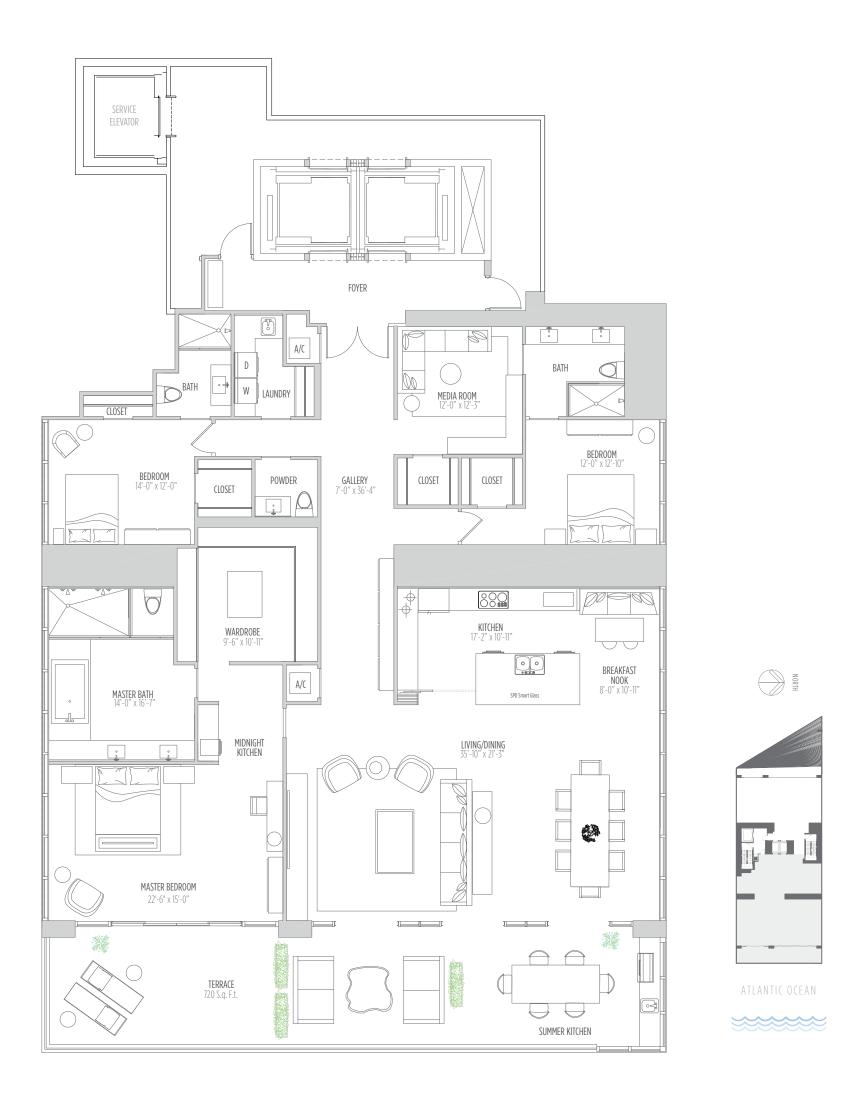

#### RESIDENCE **01** 3 BEDROOMS | 3.5 BATHS | MEDIA ROOM

AC AREA: 3,635 SQ.FT. 338 M<sup>2</sup> | TERRACE: 720 SQ.FT. 67 M<sup>2</sup> | TOTAL: 4,355 SQ.FT. 405 M<sup>2</sup>

#### RESIDENCE **01** 3 BEDROOMS | 3.5 BATHS | MEDIA ROOM

AC AREA: 3,635 SQ.FT. 338 M<sup>2</sup> | TERRACE: 720 SQ.FT. 67 M<sup>2</sup> | TOTAL: 4,355 SQ.FT. 405 M<sup>2</sup>

RESIDENCE 1001 3 BEDROOMS | 3.5 BATHS | MEDIA ROOM

AC AREA: 3,635 SQ.FT. 338 M<sup>2</sup> | TERRACE: 720 SQ.FT. 67 M<sup>2</sup> | TOTAL: 4,355 SQ.FT. 405 M<sup>2</sup>